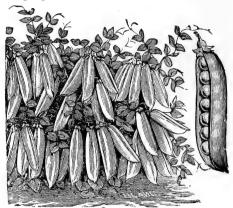

$7.00 |
| *PREMIUM GEM,—An improvement on Little Gem, fine          |        |        |        |        |
| variety, 11/4                                             | .15.30 | 1.00   | 1.75   | 6.50   |
| *NOTT'S EXCELSIOR, New,—Fine quality, very early,         |        |        |        |        |
| good vielder. 11/4                                        | .20.35 | 1.25   | 2.00   | 7.00   |
| *SUTTON'S EXCELSIOR,—Similar to Nott's larger pods, 1     | .20.35 | 1.25   | 2.00   | 7.50   |

# HOWARD & MORROW'S PERFECTION DWARF

This is a fine variety, very early, quality excellent. It is a round blue pea and is a sure crop, much more so than the Gem or Wonder, especially in heavy soils, height  $1\frac{1}{2}$  feet. 20c pint, 35c qt. \$1.25  $\frac{1}{2}$ pk., \$2.00 pk., \$7.00 bush.



# Extra Early Varieties-Not Dwarf



# HOWARD & MORROW'S EXTRA EARLY

One of the very earliest peas grown, ripens evenly, pods well filled, in quality and productiveness it is fully equal to any of the early smooth sorts, height 2½ feet, pint 15c., quart 30c., ½pk., \$1.00, peck \$1.75, bushel \$6.50.

| ALASKA,—The earliest blue pea, fine sort,               | in ft. | .15 | Qt.<br>.30 | ½Pk<br>\$1.00 | Peck<br>1.75 | Bush<br>6.50 |
|---------------------------------------------------------|--------|-----|------------|---------------|--------------|--------------|
| *GRADUS,—(Prosperity),—One of the finest extra early    | ly ~~  |     |            |               |              |              |
| peas yet introduced. It is in condition to pick about   |        |     |            |